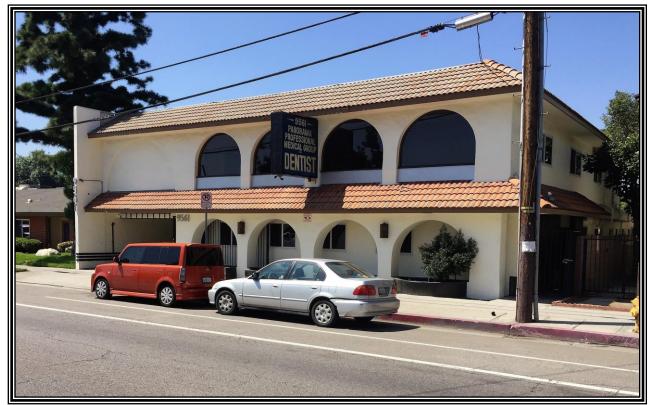

## Office/Medical/Commercial Space for Lease 9561 VAN NUYS BOULEVARD

| LOCATION:  | 9561 Van Nuys Boulevard<br>Panorama City, Ca 91402                                                                                                                                  |
|------------|-------------------------------------------------------------------------------------------------------------------------------------------------------------------------------------|
| SIZE:      | Unit #1 – 1,200 +/- sq ft @ \$3,550.00/MO, MG<br>Unit #5 – 800 +/- sq ft @ \$1,700.00/MO, MG                                                                                        |
| AVAILABLE: | Thirty (30) Days                                                                                                                                                                    |
| PARKING:   | Available                                                                                                                                                                           |
| COMMENTS:  | <ul> <li>* Excellent location in the heart of Panorama City</li> <li>* Adjacent to Convalescent Hospital</li> <li>* Excellent Hispanic demographics</li> <li>* Courtyard</li> </ul> |